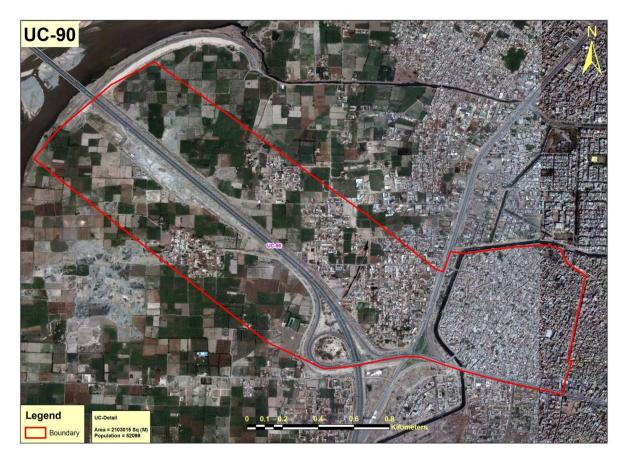

#### 3 Introduction

Union Council – 90 (Babu Sabu) is located in Samanabad Town. Total area of the UC is 2103015  $m^2$  with population of 52099. This area is predominantly middle income area with planned settlement.

Figure 1: Map of UC 90