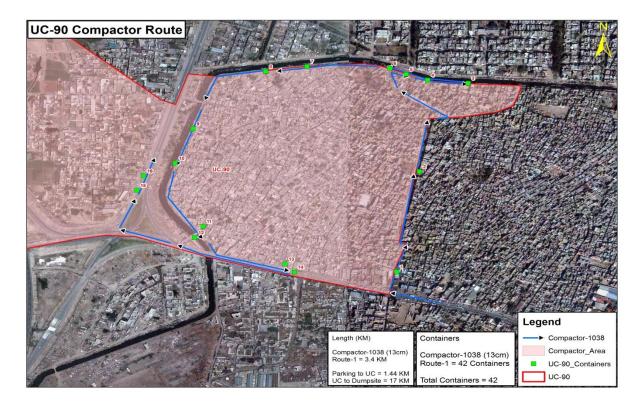

## 8 Solid Waste Collection & Transportation

8.1 Route for Compactor

# 8.2 Staff Deployment for Compactor Vehicle

|                                                           | Conservancy Staff Zone-18     |                                 |                   |                               |                         |         |                |                                     |         |
|-----------------------------------------------------------|-------------------------------|---------------------------------|-------------------|-------------------------------|-------------------------|---------|----------------|-------------------------------------|---------|
|                                                           | Muhammad Noman (0300-5001056) |                                 |                   |                               |                         |         |                |                                     |         |
| Supervisor = Ijaz-u-Din (0321-4243018 , 0312-<br>7557534) |                               |                                 |                   | Supervisor = Ali Supervisor = |                         |         |                | =                                   |         |
|                                                           | 1                             | st shift                        |                   |                               | 2nd shift               |         |                | 3rd shift                           |         |
| UC                                                        | Compactor                     | Driver Name &<br>Mobile         | Helpers           | Vehicle<br>No.                | Driver Name &<br>Mobile | Helpers | Vehicle<br>No. | Name<br>of<br>Driver<br>&<br>Mobile | Helpers |
| 84                                                        | 1017                          | Qaiser Masih<br>(03014141911)   | Riaz<br>Rafique   |                               |                         | Aslam   |                |                                     |         |
|                                                           | 1046                          | M. Yousaf<br>(0321-<br>4563896) | Khawar<br>Shamoon | 1021<br>All Uc's              | Ishfaq                  | Nazir   |                |                                     |         |
| 87                                                        | 1059                          | Javed (0324-<br>4706079)        | Safdar<br>Arif    |                               |                         | Nadeem  |                |                                     |         |