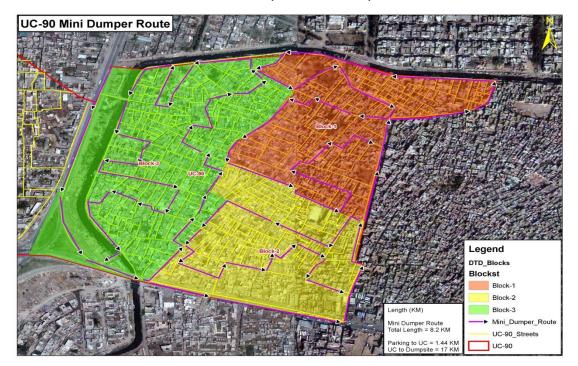

| Block   | Major Areas/ Mohalla's | Timings            |  |
|---------|------------------------|--------------------|--|
| Block 1 | Ganda Nallah           | 6:00 am to 8:00 am |  |
|         | 60 feet road           |                    |  |

|         | Sherakot pull           |                      |  |
|---------|-------------------------|----------------------|--|
|         | Graveyard               |                      |  |
|         | 60 feet road            |                      |  |
| Block 2 | Christen schools        | 8:00 am to 11:00 am  |  |
|         | Band road               |                      |  |
|         | Ganda Nallah            |                      |  |
| Block 3 | Sherakot police station | 11:00 am to 12:00 pm |  |
|         | Sherakot                |                      |  |
|         | Band road               |                      |  |
| Block 4 | Ganda Nallah            | 12:00 pm to 1:00 pm  |  |
|         | Babu sabu               |                      |  |
|         | Shaheenabad             |                      |  |
| Block 5 | Tallet park             | 1:00 pm to 2:00 pm   |  |
|         | 100 feet road           |                      |  |

## **DTD Blocks Map**

DTD ROUTE MAP

Mini Dumper Route Map