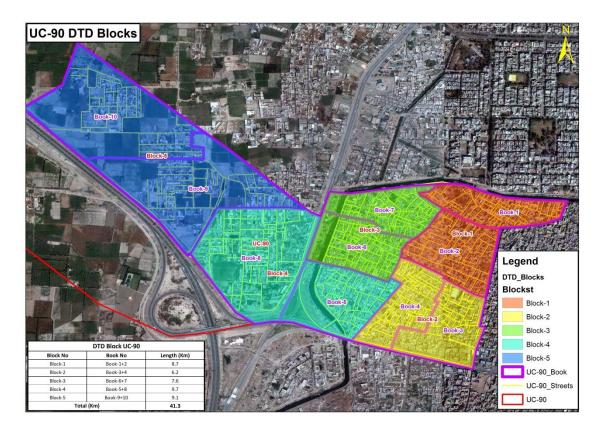

| Block   | Major Areas/ Mohalla's | Timings            |  |
|---------|------------------------|--------------------|--|
| Block 1 | Ganda Nallah           | 6:00 am to 8:00 am |  |
|         | 60 feet road           |                    |  |

|         | Sherakot pull           |                      |  |
|---------|-------------------------|----------------------|--|
|         | Graveyard               |                      |  |
|         | 60 feet road            |                      |  |
| Block 2 | Christen schools        | 8:00 am to 11:00 am  |  |
|         | Band road               |                      |  |
|         | Ganda Nallah            |                      |  |
| Block 3 | Sherakot police station | 11:00 am to 12:00 pm |  |
|         | Sherakot                |                      |  |
|         | Band road               |                      |  |
| Block 4 | Ganda Nallah            | 12:00 pm to 1:00 pm  |  |
|         | Babu sabu               |                      |  |
|         | Shaheenabad             |                      |  |
| Block 5 | Tallet park             | 1:00 pm to 2:00 pm   |  |
|         | 100 feet road           |                      |  |

## **DTD Blocks Map**

DTD ROUTE MAP

Mini Dumper Route Map