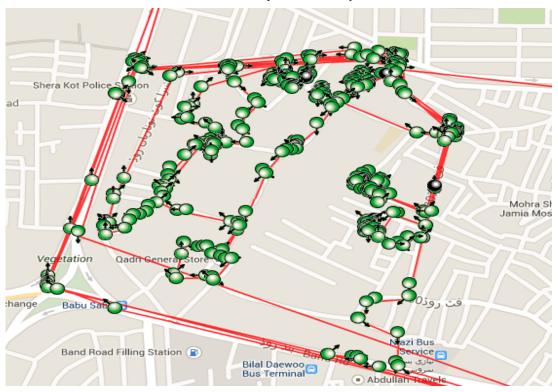

#### 3 Introduction

Union Council – 90 (Babu Sabu) is located in Samanabad Town. Total area of the UC is 2103015  $m^2$  with population of 52099. This area is predominantly middle income area with planned settlement.

Figure 1: Map of UC 90