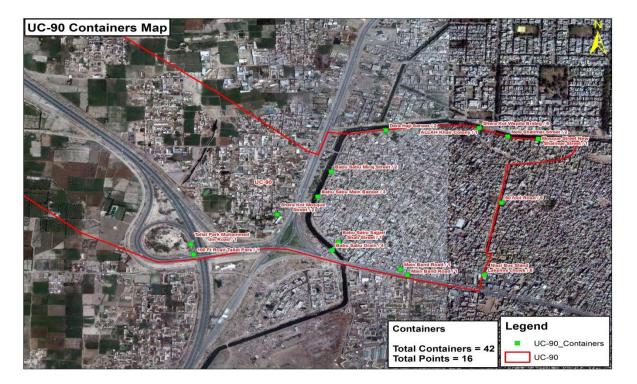

## 7.1 Waste Storage Facility

- Currently 44 waste storage containers are placed at 17 different points.
- Storage capacity is 11 tons in one time lifting
- Lifting is operational in 2 time

| Sr.<br>No. | Container Location             | No. of<br>Contai-<br>ners |
|------------|--------------------------------|---------------------------|
| 1          | Babu sabu pull                 | 4                         |
| 2          | Sajjad Shah street nallah road | 1                         |
| 3          | Meraaj kund street nallah road | 3                         |
| 4          | Floor mill nallah road         | 1                         |

## 7.2 Existing Points of Containers

| Dera haji sarwer nallah road                        | 2                                                                                                                                                                                                                                                                                                                                                                                                                                    |
|-----------------------------------------------------|--------------------------------------------------------------------------------------------------------------------------------------------------------------------------------------------------------------------------------------------------------------------------------------------------------------------------------------------------------------------------------------------------------------------------------------|
| Allah khair colony                                  | 1                                                                                                                                                                                                                                                                                                                                                                                                                                    |
| Shera kot pul wapda road                            | 4                                                                                                                                                                                                                                                                                                                                                                                                                                    |
| Sheikh nizam ud deen street new<br>Shalimar road    | 2                                                                                                                                                                                                                                                                                                                                                                                                                                    |
| Masjid wali gali bhatti street new<br>Shalimar road | 1                                                                                                                                                                                                                                                                                                                                                                                                                                    |
| 60 feet road, st. merry school                      | 9                                                                                                                                                                                                                                                                                                                                                                                                                                    |
| Niazi ada Lakshmi chowk                             | 6                                                                                                                                                                                                                                                                                                                                                                                                                                    |
| Rasheed Street main band road                       | 1                                                                                                                                                                                                                                                                                                                                                                                                                                    |
| Lawa street main band road                          | 1                                                                                                                                                                                                                                                                                                                                                                                                                                    |
| Shaheen abad masjid wali gali                       | 2                                                                                                                                                                                                                                                                                                                                                                                                                                    |
| Muhammad deen road, Talet park                      | 2                                                                                                                                                                                                                                                                                                                                                                                                                                    |
| 100 feet road, Talet park, near dr.<br>faisal       | 2                                                                                                                                                                                                                                                                                                                                                                                                                                    |
| Budh bazar, 100 feet road, talet park               | 2                                                                                                                                                                                                                                                                                                                                                                                                                                    |
| Total containers                                    | 44                                                                                                                                                                                                                                                                                                                                                                                                                                   |
|                                                     | Allah khair colony   Shera kot pul wapda road   Sheikh nizam ud deen street new   Shalimar road   Masjid wali gali bhatti street new   Shalimar road   60 feet road, st. merry school   Niazi ada Lakshmi chowk   Rasheed Street main band road   Lawa street main band road   Shaheen abad masjid wali gali   Muhammad deen road, Talet park   100 feet road, Talet park, near dr.   faisal   Budh bazar, 100 feet road, talet park |

# **Existing Points of Containers**